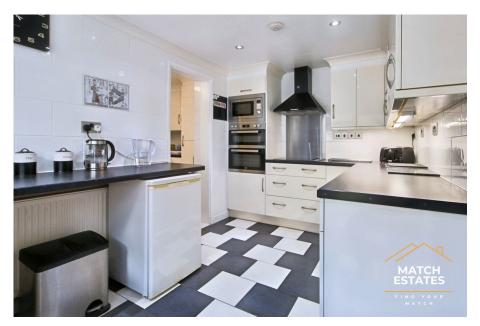

The contemporary kitchen, complete with a utility room, ensures that meal preparation is a breeze. A convenient downstairs toilet adds to the practicality of the layout, while a door from the kitchen opens to a low-maintenance rear garden, perfect for summer barbecues or simply unwinding with a good book.

Home Bar

Utility Room

Quiet Location

Modern Kitchen

Four Bedrooms

 Low Maintenance Rear Garden