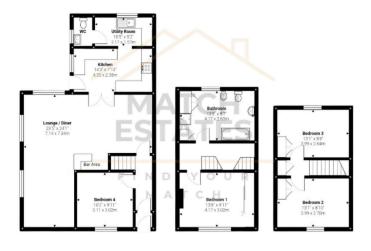

Discover your dream home in this beautifully extended end-of-terrace property, nestled at the end of a tranquil cul-de-sac on Gladstone Road. This residence is perfect for those seeking a blend of modern living and community charm, featuring gated off-road parking for 2-3 vehicles—ideal for busy families or those who enjoy hosting friends.

Step inside to a spacious open-plan living and dining area, a true entertainer's delight. With a stylish bar area, this space invites gatherings, celebrations, and quality time with loved ones. Natural light pours in through generous windows, creating a warm and inviting atmosphere.

The contemporary kitchen, complete with a utility room, ensures that meal preparation is a breeze. A convenient downstairs toilet adds to the practicality of the layout, while a door from the kitchen opens to a low-maintenance rear garden, perfect for summer barbecues or simply unwinding with a good book.

The first floor features the principal bedroom, a serene sanctuary that boasts an impressive five-piece shower room, designed for relaxation and rejuvenation. Two additional bedrooms on the second floor offer lovely views over the nearby park, ideal for enjoying morning sunshine or watching the seasons change.